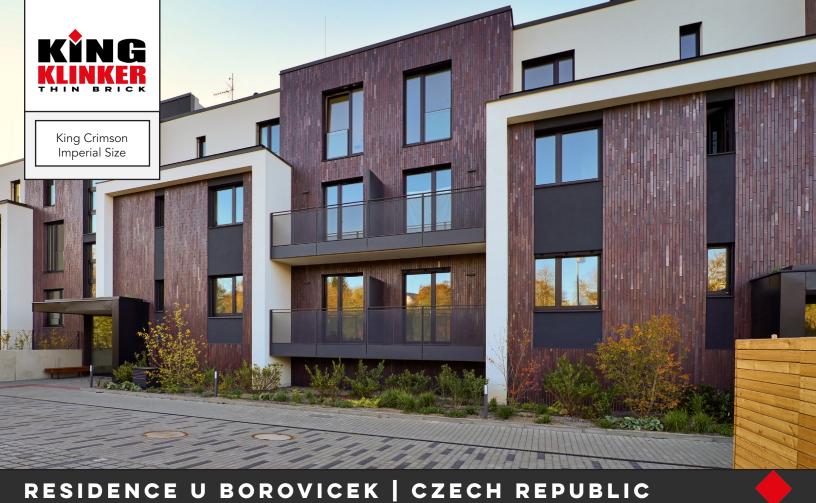

## RESIDENCE U BOROVICEK | CZECH REPUBLIC

Nestled within the picturesque landscape of the Czech Republic, Residence U Borovicek stands as a testament to architectural innovation and contemporary design. This remarkable apartment building is an embodiment of the visionary work of the renowned architectural firm, PODLIPNÝ SLADKÝ ARCHITEKTI s.r.o. | Zahrada - Atelier Flera.

What sets this residence apart is its distinctive facade, adorned with an eye-catching and dramatic feature that commands attention: the use of King Crimson bricks in Imperial Size placed vertically. This creative choice by the architect ensures that the building is not just a place to live but a piece of art in itself.

The King Crimson thin bricks are strategically placed vertically, giving the building a unique and striking aesthetic. This approach adds depth, texture, and a sense of movement to the facade, creating a captivating interplay of light and shadow. The result is an architectural masterpiece that is both visually arresting and harmoniously integrated into the surrounding environment.