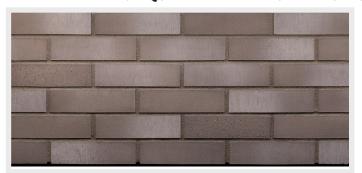

## THIN BRICK BREAKDOWN

Thin Brick | Winter Field Size | King 9/16" Size Square Feet | 29,828 SF Architect | Design Studio, Dziewonski Lukaszewicz Architects